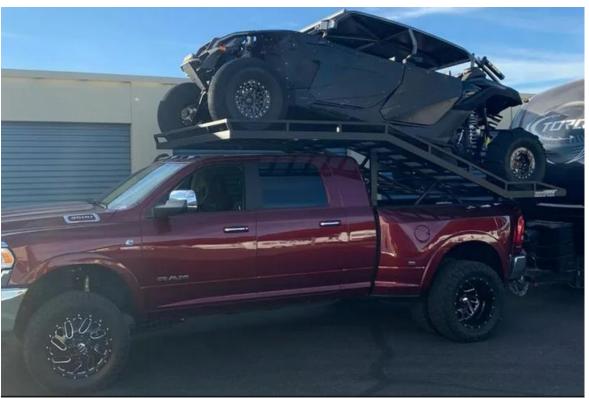

#### UTV, ATV, Side by Side Racks

Cel 720-635-3931

Over the Top, Truck Rack, supporting 2 Door or 4 Door UTV, 2 Door UTV, AT (optional winch shown)

Over the Top, Truck Rack, supporting 2 Door or 4 Door UTV, 2 Door UTV, ATV

#### UTV, ATV, Side by Side Racks

Cel 720-635-3931

Over the Top, Truck Rack, supporting 2 Door or 4 Door UTV, 2 Door UTV, ATV

Over the Top, Truck Rack, supporting 2 Door or 4 Door UTV, 2 Door UTV, ATV (ramp shown)