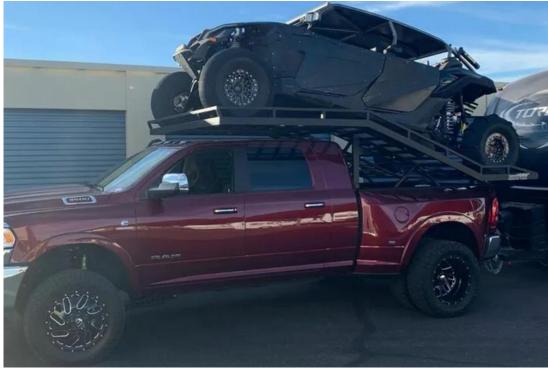

#### UTV, ATV, Side by Side Racks

Cel 720-635-3931

Over the Top, Truck Rack, supporting 2 Door or 4 Door UTV, 2 Door UTV, AT (optional winch shown)

Over the Top, Truck Rack, supporting 2 Door or 4 Door UTV, 2 Door UTV, ATV

#### UTV, ATV, Side by Side Racks

Cel 720-635-3931

Over the Top, Truck Rack, supporting 2 Door or 4 Door UTV, 2 Door UTV, ATV

Over the Top, Truck Rack, supporting 2 Door or 4 Door UTV, 2 Door UTV, ATV (ramp shown)