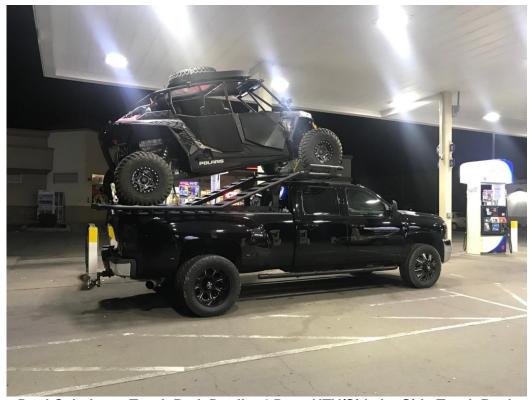

#### UTV, ATV, Side by Side Racks

Cel 720-635-3931

Over the Top, Truck Rack, supporting 2 Door or 4 Door UTV, 2 Door UTV, AT (optional winch shown)

Over the Top, Truck Rack, supporting 2 Door or 4 Door UTV, 2 Door UTV, ATV

#### UTV, ATV, Side by Side Racks

Cel 720-635-3931

Over the Top, Truck Rack, supporting 2 Door or 4 Door UTV, 2 Door UTV, ATV

Over the Top, Truck Rack, supporting 2 Door or 4 Door UTV, 2 Door UTV, ATV (ramp shown)