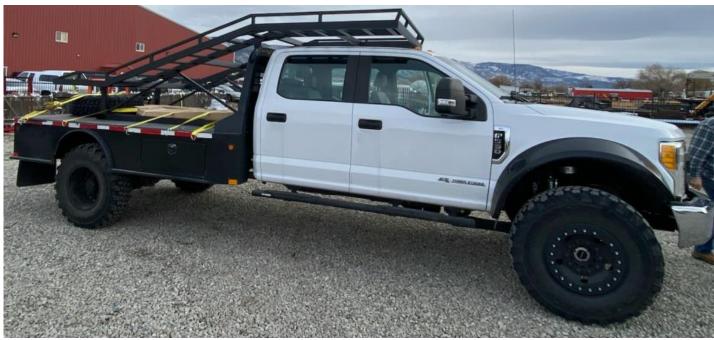

#### UTV, ATV, Side by Side Racks

Cel 720-635-3931

Flatbed Truck Rack for 2 Door or 4 Door UTV, 2 Door UTV, (shown as example only)

Aluminum Flatbed, 6.5 feet length, 2 Door UTV Aluminum Truck Rack

2550 South County Road 100 Alamosa, CO 81101 USA

### UTV, ATV, Side by Side Racks

Cel 720-635-3931

Short Bed Dually, 4 Door, UTV/Side by Side Truck Rack

Long Bed SRW, 2 Door, UTV/Side by Side, Flat Truck Deck