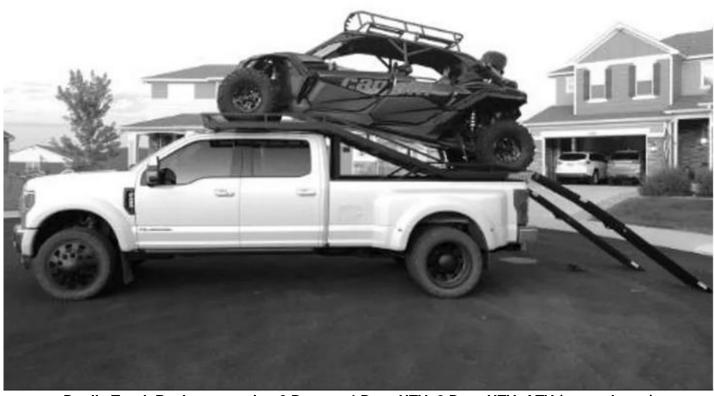

#### UTV, ATV, Side by Side Racks

Cel 720-635-3931

Over the Top, Truck Rack, supporting 2 Door or 4 Door UTV, 2 Door UTV, AT (optional winch shown)

Over the Top, Truck Rack, supporting 2 Door or 4 Door UTV, 2 Door UTV, ATV

#### UTV, ATV, Side by Side Racks

Cel 720-635-3931

Over the Top, Truck Rack, supporting 2 Door or 4 Door UTV, 2 Door UTV, ATV

Over the Top, Truck Rack, supporting 2 Door or 4 Door UTV, 2 Door UTV, ATV (ramp shown)