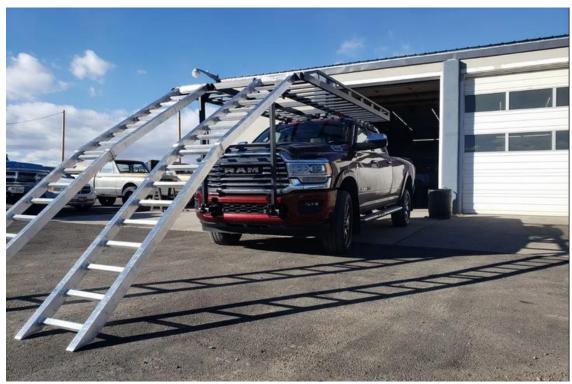

#### UTV, ATV, Side by Side Racks

Cel 720-635-3931

Dual Cab, Long Truck Bed, 2 Door UTV Aluminum Truck Rack

Dual Cab, Long Truck Bed, Dually, 4 Door UTV Truck Rack, (ramp shown)

2550 South County Road 100 Alamosa, CO 81101 USA

#### UTV, ATV, Side by Side Racks

Cel 720-635-3931

Dual Cab, 5.5 foot Truck Bed, 2 Door, 2 door UTV Truck Rack

Dual Cab, 5.5 foot Truck Bed, 2 Door UTV Truck Rack (ramp shown)

2550 South County Road 100 Alamosa, CO 81101 USA