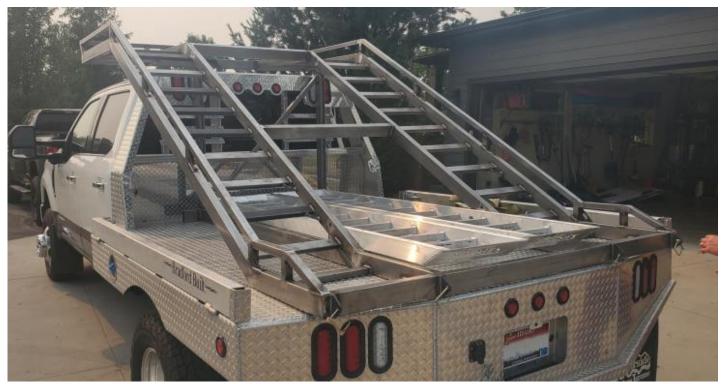

#### UTV, ATV, Side by Side Racks

Cel 720-635-3931

Flatbed Truck Rack for 2 Door or 4 Door UTV, 2 Door UTV, (shown as example only)

Aluminum Flatbed, 6.5 feet length, 2 Door UTV Aluminum Truck Rack

2550 South County Road 100 Alamosa, CO 81101 USA

### UTV, ATV, Side by Side Racks

Cel 720-635-3931

Short Bed Dually, 4 Door, UTV/Side by Side Truck Rack

Long Bed SRW, 2 Door, UTV/Side by Side, Flat Truck Deck