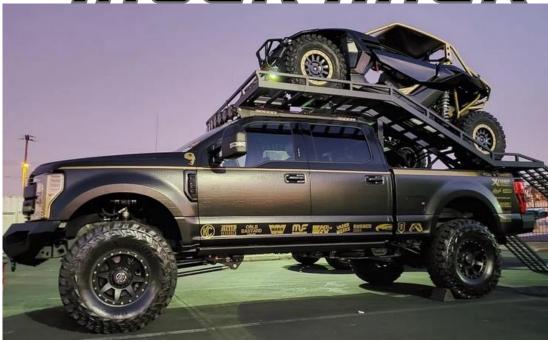

#### UTV, ATV, Side by Side Racks

Cel 720-635-3931

Over the Top, Truck Rack, supporting 2 Door or 4 Door UTV, 2 Door UTV, AT (optional winch shown)

Over the Top, Truck Rack, supporting 2 Door or 4 Door UTV, 2 Door UTV, ATV

#### UTV, ATV, Side by Side Racks

Cel 720-635-3931

Over the Top, Truck Rack, supporting 2 Door or 4 Door UTV, 2 Door UTV, ATV

Over the Top, Truck Rack, supporting 2 Door or 4 Door UTV, 2 Door UTV, ATV (ramp shown)