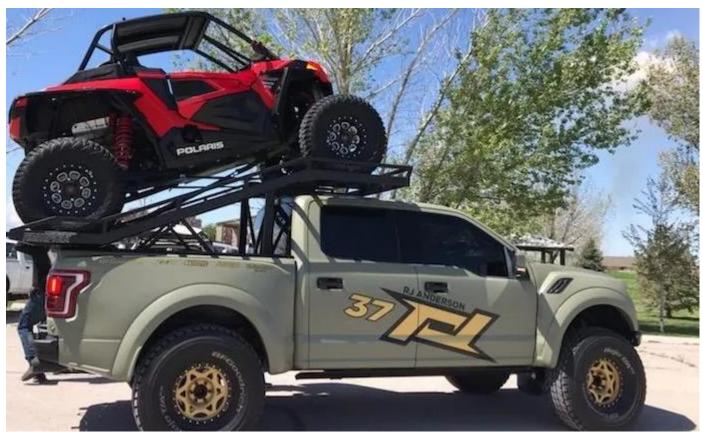

# ATV, UTV, Side By Side, Snowmobile RUCK RACK

Dual Cab, 6.5 foot Truck Bed, 2 Door UTV/Side by Side Truck Rack

Dual Cab Max, Short Truck Bed, Dually, 4 Door UTV/Side by Side Truck Rack

2550 South County Road 100 Alamosa, CO 81101 USA

#### UTV, ATV, Side by Side Racks

Cel 720-635-3931

Dual Cab, Long Truck Bed, 2 Door UTV Aluminum Truck Rack

Dual Cab, Long Truck Bed, Dually, 4 Door UTV Truck Rack, (ramp shown)

2550 South County Road 100 Alamosa, CO 81101 USA