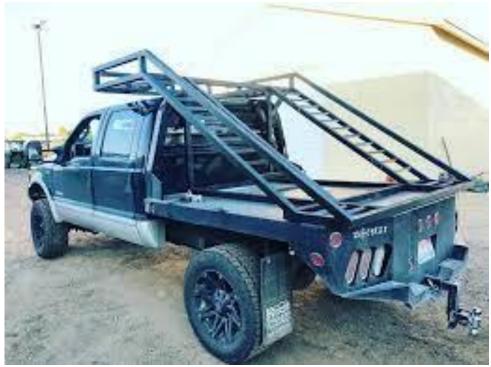

#### UTV, ATV, Side by Side Racks

Cel 720-635-3931

Flatbed Truck Rack for 2 Door or 4 Door UTV, 2 Door UTV, (shown as example only)

Aluminum Flatbed, 6.5 feet length, 2 Door UTV Aluminum Truck Rack

2550 South County Road 100 Alamosa, CO 81101 USA