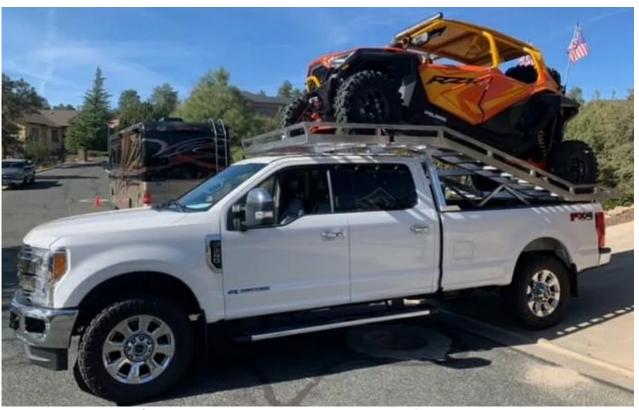

#### UTV, ATV, Side by Side Racks

Cel 720-635-3931

Over the Top, Truck Rack, supporting 2 Door or 4 Door UTV, 2 Door UTV, AT (optional winch shown)

Over the Top, Truck Rack, supporting 2 Door or 4 Door UTV, 2 Door UTV, ATV

#### UTV, ATV, Side by Side Racks

Cel 720-635-3931

Over the Top, Truck Rack, supporting 2 Door or 4 Door UTV, 2 Door UTV, ATV

Over the Top, Truck Rack, supporting 2 Door or 4 Door UTV, 2 Door UTV, ATV (ramp shown)