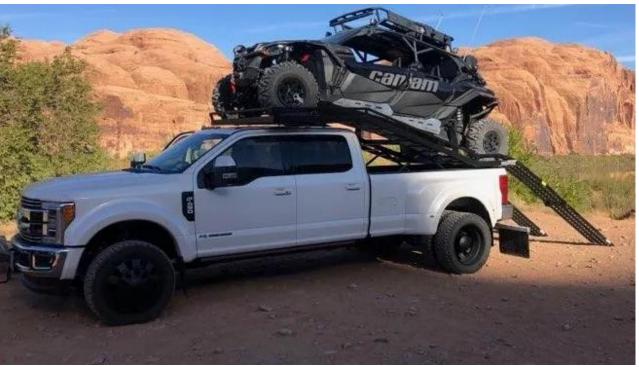

#### UTV, ATV, Side by Side Racks

Cel 720-635-3931

Over the Top, Truck Rack, supporting 2 Door or 4 Door UTV, 2 Door UTV, AT (optional winch shown)

Over the Top, Truck Rack, supporting 2 Door or 4 Door UTV, 2 Door UTV, ATV

#### UTV, ATV, Side by Side Racks

Cel 720-635-3931

Over the Top, Truck Rack, supporting 2 Door or 4 Door UTV, 2 Door UTV, ATV

Over the Top, Truck Rack, supporting 2 Door or 4 Door UTV, 2 Door UTV, ATV (ramp shown)