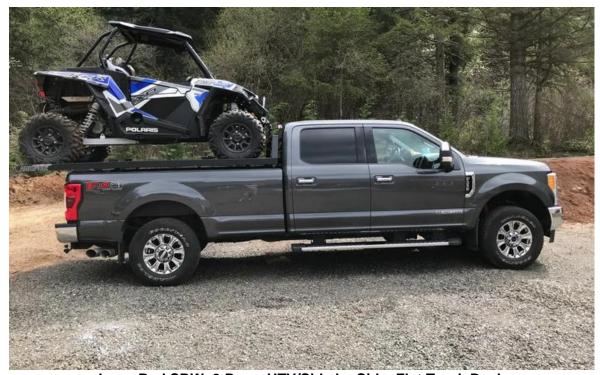

#### UTV, ATV, Side by Side Racks

Cel 720-635-3931

Flatbed Truck Rack for 2 Door or 4 Door UTV, 2 Door UTV, (shown as example only)

Aluminum Flatbed, 6.5 feet length, 2 Door UTV Aluminum Truck Rack

2550 South County Road 100 Alamosa, CO 81101 USA